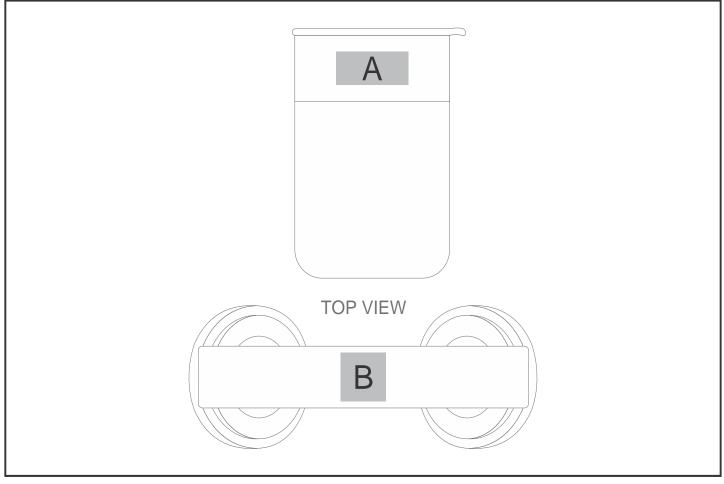

## **Branding Options:**

| Position | Branding Method (Branding Code) | No. of Colours | Dimension             |
|----------|---------------------------------|----------------|-----------------------|
| Α        | Pad Printing (PB)               | 4 Colours      | 35mm wide x 15mm high |
| Α        | Laser Engraving (LA)            | N/A            | 30mm wide x 10mm high |

| _ |   |                   |           |                       |
|---|---|-------------------|-----------|-----------------------|
|   | В | Pad Printing (PB) | 2 Colours | 22mm wide x 22mm high |